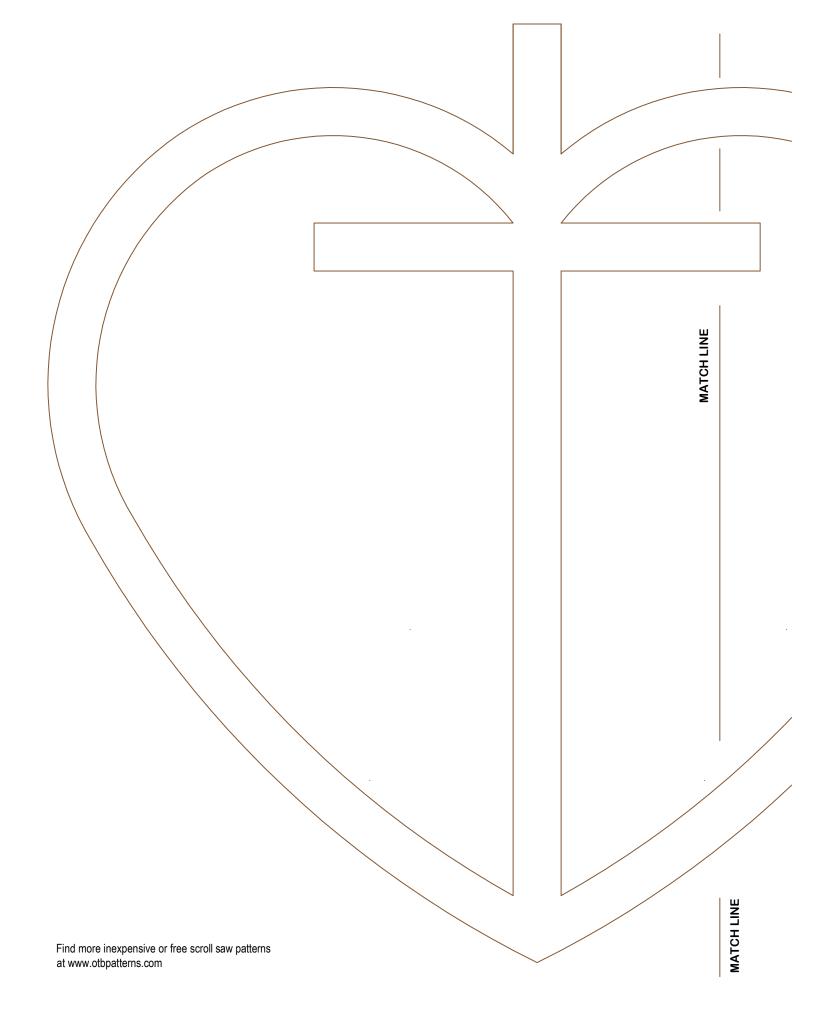

## WP-1808 HEART CROSS by OTB PATTERNS.

Use this pattern to create a simple wall hanging to add to any room.

MATCH LINE

MATCH LINE

Suggested materials: 1/4" or 1/2" Baltic Birch Plywood, Solid Lumber, or plexiglass.

After cutting, trim all edges with razor knife and sand with 150 grit sandpaper. Stain or paint the plywood. Finish with clear sealer.

Add thin decorative ribbon or leather cord to hang on wall or door. Or add small metal picture hanger on back to hang on wall.