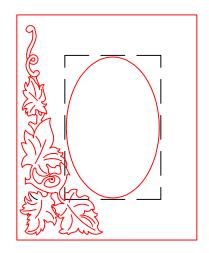

Use this pattern to make a 7 ½" x 9" picture frame. Glue your picture to the back of the frame or cut two pieces of wood, and cut hole for picture only in one, using the other piece as the back. WP-1805 PICTURE FRAME PATTERN by OTB PATTERNS. Cut-out sized for 4x6 photo. © 2018 Outside the Box Patterns All Rights Reserved Note to Professional Copy Services - The copyright owner grants you permission to make copies for the purchaser of this pattern who states the copies are for personal use.

## WP-1805 PICTURE FRAME PATTERN by OTB PATTERNS. Find more free or inexpensive scroll saw

patterns at www.otbpatterns.com

Use this pattern to cut leaves and vines. You may cut the leaves and vine as one piece and paint for look, or cut the 7 pieces from different colored woods, round edges and place pieces as shown, or modify to suit yourself.