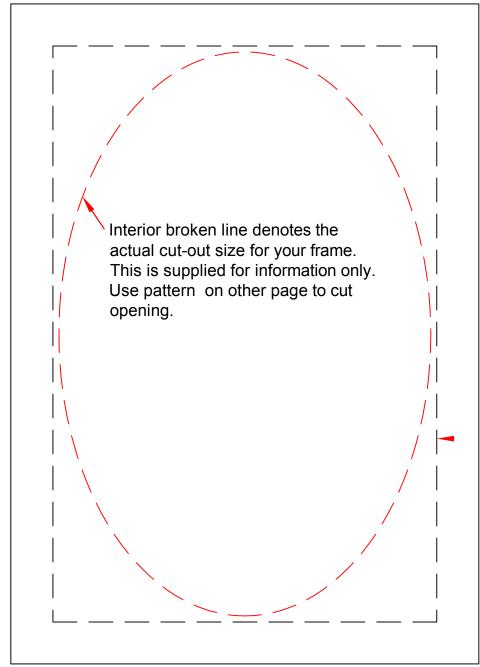

Broken line indicates outline of 4x6 image. Cut image about where larger ellipse passes over image to be sure image is not visable through cut-outs.