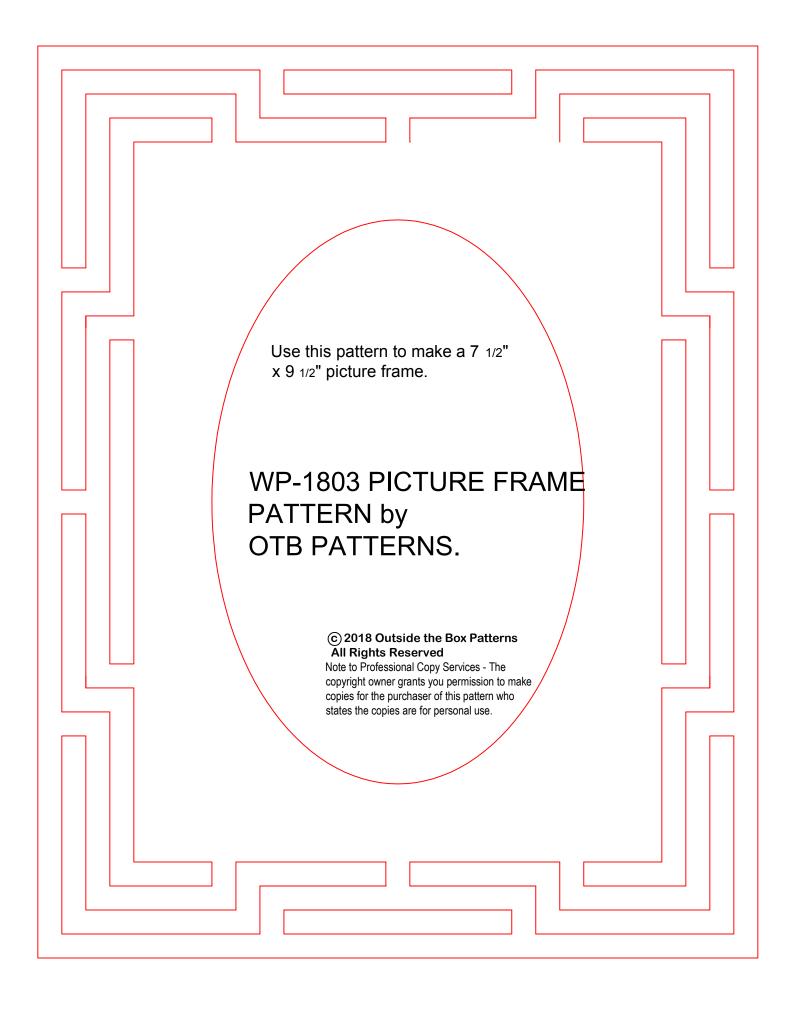

## WP-1803 PICTURE FRAME PATTERN by OTB PATTERNS.

Find more free or inexpensive scroll saw patterns at www.otbpatterns.com

You may make a back for your frame that is the same size as the frame, or if you wish your cut-outs to be open, use this line for back pattern. Use brads to attach to frame.

## © 2018 Outside the Box Patterns All Rights Reserved

Note to Professional Copy Services - The copyright owner grants you permission to make copies for the purchaser of this pattern who states the copies are for personal use.