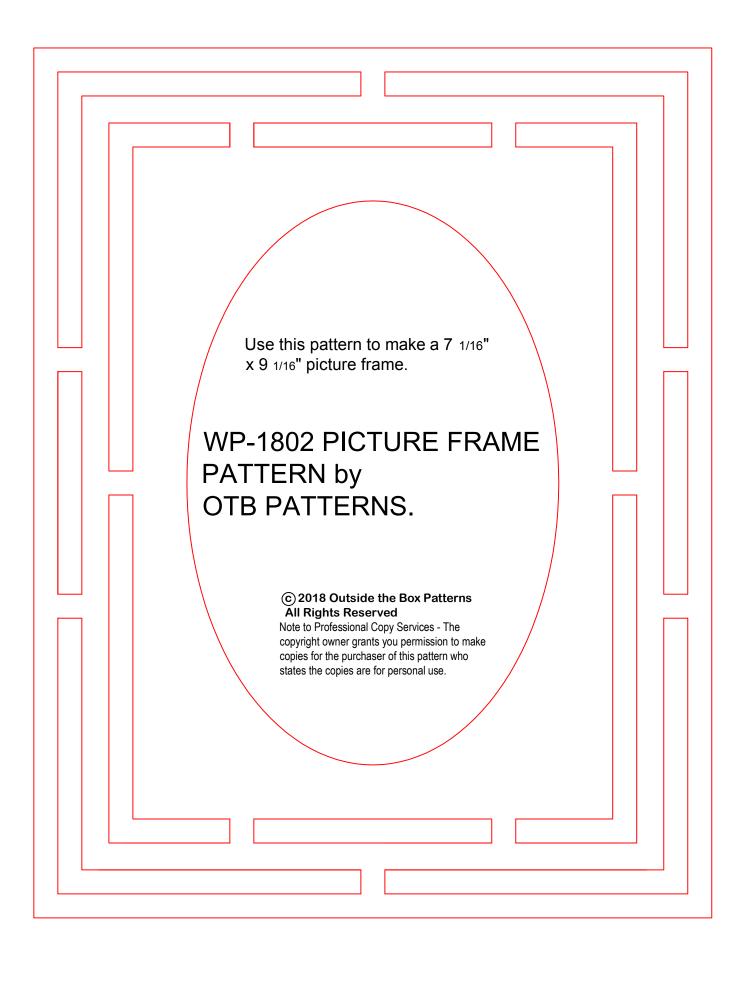

## WP-1802 PICTURE FRAME PATTERN by OTB PATTERNS.

Find more free or inexpensive scroll saw patterns at www.otbpatterns.com

You may make a back for your frame that is the same size as the frame, or if you wish your cut-outs to be open, use this line for back pattern. Use brads to attach to frame.

## © 2018 Outside the Box Patterns All Rights Reserved

Note to Professional Copy Services - The copyright owner grants you permission to make copies for the purchaser of this pattern who states the copies are for personal use.