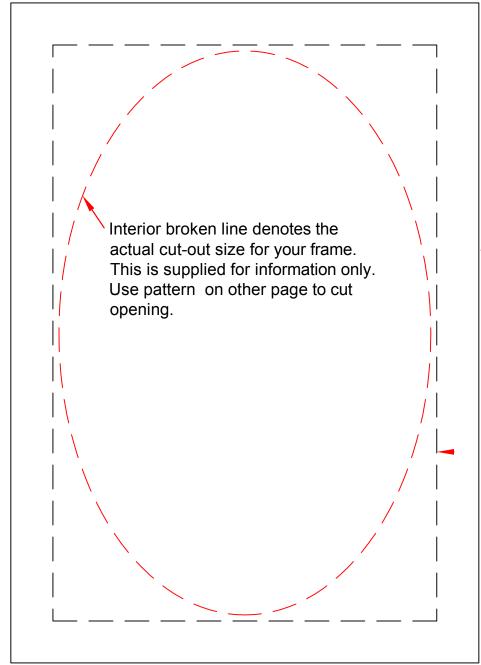

Broken line indicates outline of 4x6 image. Cut image about where larger ellipse passes over image to be sure image is not visable through cut-outs.