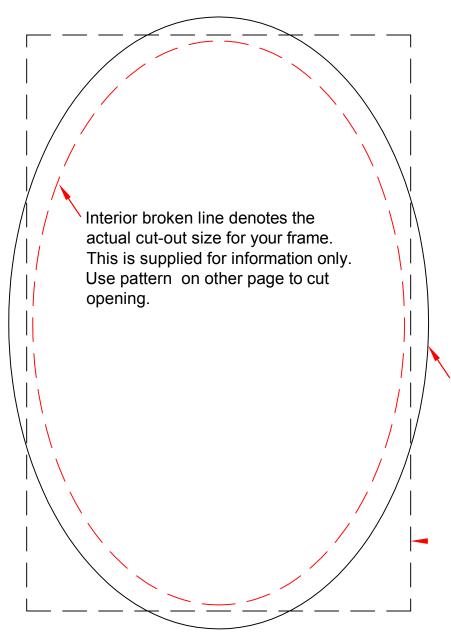

Broken line indicates outline of 4x6 image. Cut image about where larger ellipse passes over image to be sure image is not visable through cut-outs.