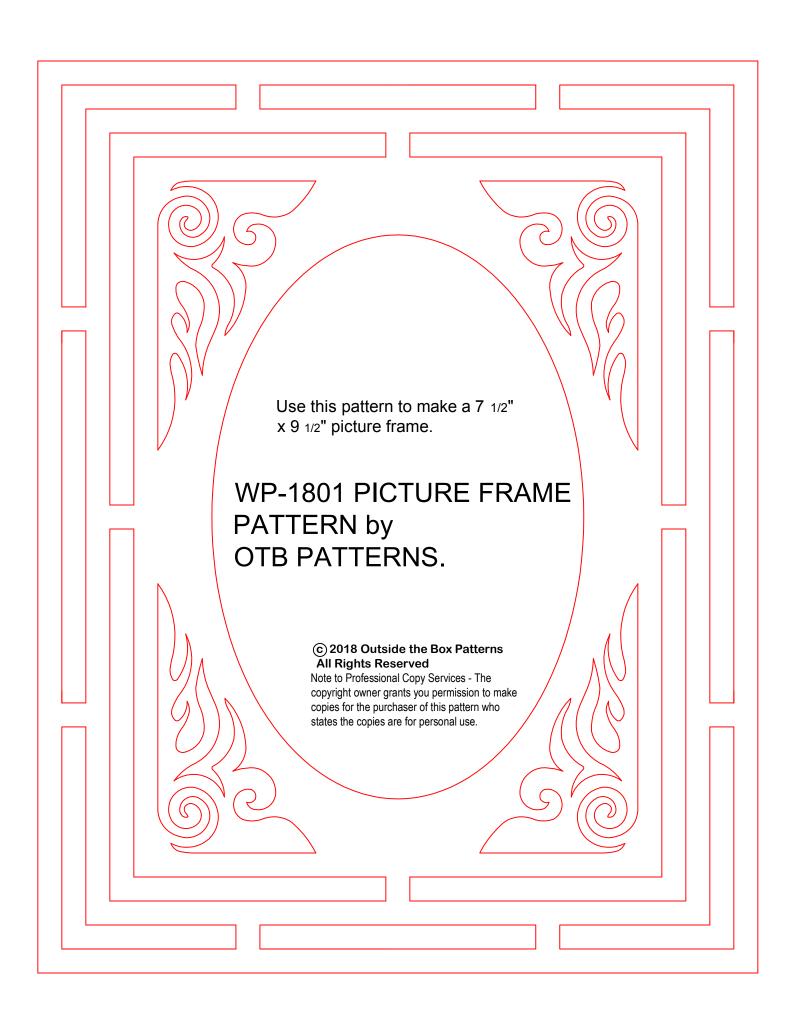

## WP-1801 PICTURE FRAME PATTERN by OTB PATTERNS.

Find more free or inexpensive scroll saw patterns at www.otbpatterns.com

You may make a back for your frame that is the same size as the frame, or if you wish your cut-outs to be open, follow this line for a back. Use brads to attach to frame.

## © 2018 Outside the Box Patterns All Rights Reserved

Note to Professional Copy Services - The copyright owner grants you permission to make copies for the purchaser of this pattern who states the copies are for personal use.